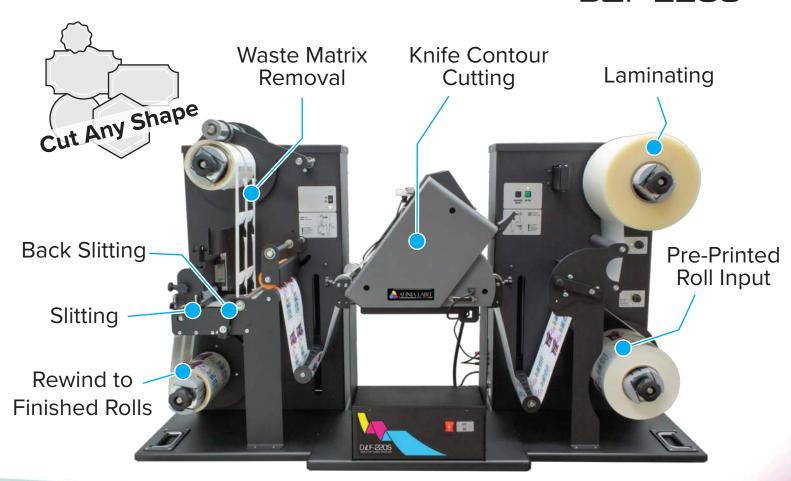

## Cut any shape digitally, without the use of dies

The DLF-140S (max 140mm width) and DLF-220S (max 220mm width) are small-footprint versions of our full-size label finishers, designed for tabletop use.

Ultra-precise cutting abilities easily produce beautiful full-bleed labels without a need for costly dies. A digital cut file guides the DLF's plotter as it converts uncut, continuous-printed media into fully-finished labels.

D&F-140S

Pictured: DLF-220S

afinialabel.com

| PLOTTER SPECIFICATIONS     |                                                            |  |  |
|----------------------------|------------------------------------------------------------|--|--|
| Data interface             | USB 2.0                                                    |  |  |
| Linear cut speed           | Dependent on graphic                                       |  |  |
| Programmable cutting force | 20 gf - 300 gf in 31 steps (Max 300 gf)                    |  |  |
| Test cut function          | Yes                                                        |  |  |
| Cut to registration        | Single point registration black mark (4 mm (0.16") square) |  |  |
| Cut ability                | Both printed and unprinted media                           |  |  |
| Interface & Software       | DLF Software (Windows OS) cutter management tool.          |  |  |
| Power requirements         | 100-240 VAC, 240 watts                                     |  |  |