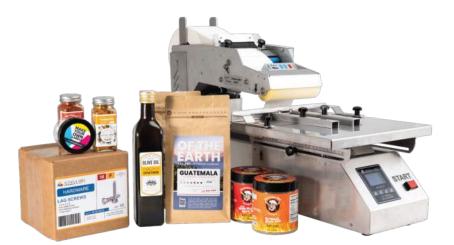

## AF200 Flat Surface Label Applicator Easily and consistently apply labels to flat objects

The AF200 is a semi-automatic labeling machine designed for applying labels to flat-surfaced containers. Labels are easily applied with a simple push of a button, or with the included foot pedal.

Intuitive setup and operation allows for perfect placement. The ultrasonic media sensor is easily trained to detect gaps in a wider range of media than mechanical flag sensors common in other applicators, allowing the AF200 to perform consistently—even on thin materials. Labels are affixed evenly, efficiently, and with consistent accuracy.