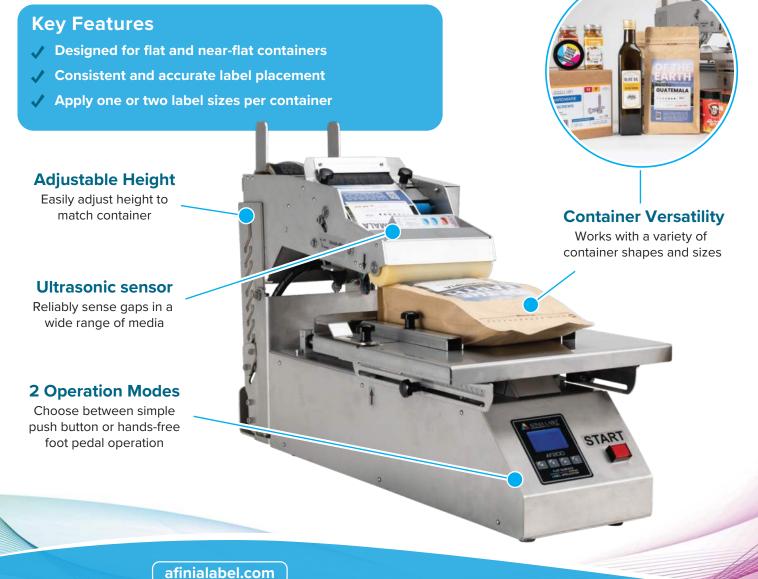

## AF200 Flat Surface Label Applicator Easily and consistently apply labels to flat objects

The AF200 is a semi-automatic labeling machine designed for applying labels to flat-surfaced containers. Labels are easily applied with a simple push of a button, or with the included foot pedal.

Intuitive setup and operation allows for perfect placement. The ultrasonic media sensor is easily trained to detect gaps in a wider range of media than mechanical flag sensors common in other applicators, allowing the AF200 to perform consistently—even on thin materials. Labels are affixed evenly, efficiently, and with consistent accuracy.