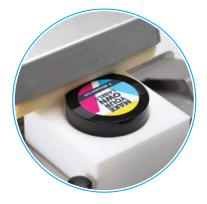

#### **Optional Custom-Fit Product Trays**

Custom 3D-printed trays can be created for irregular containers or objects to achieve consistent label application. Trays are created from measurements or 3D scans of your item. This method ensures accuracy and ease of use.