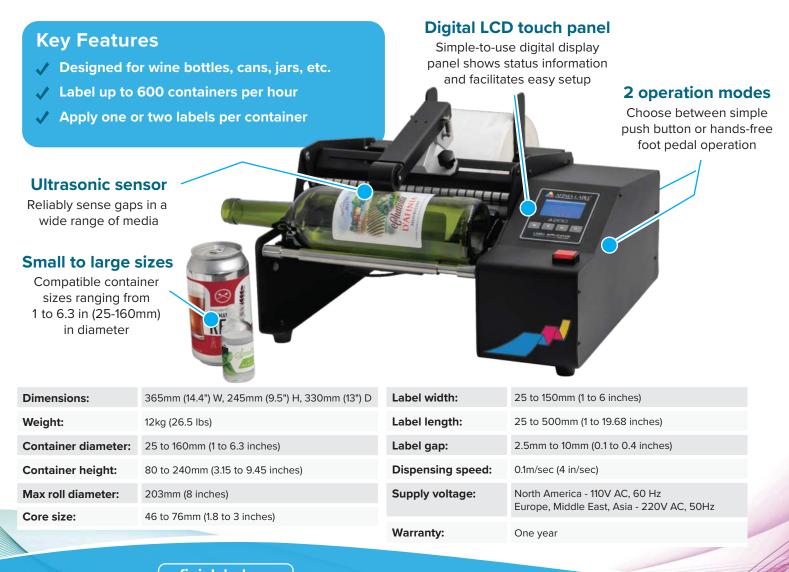

## A200 Bottle Label Applicator Easily and consistently apply labels to cylindrical objects

The A200 is a semi-automatic labeling machine designed for applying labels on rolls to bottles, cans, jars, and other types of cylindrical containers. Both single and front-and-back labels can be applied with a simple push of a button, or with the included foot pedal.

An easy-to-use calculator is available to quickly determine values for perfect placement and gap widths. The ultrasonic media sensor is easily trained to detect gaps in a wider range of media than mechanical flag sensors common in other applicators, allowing the A200 to perform consistently, even on thin materials. Labels are affixed evenly, efficiently, and with consistent accuracy.